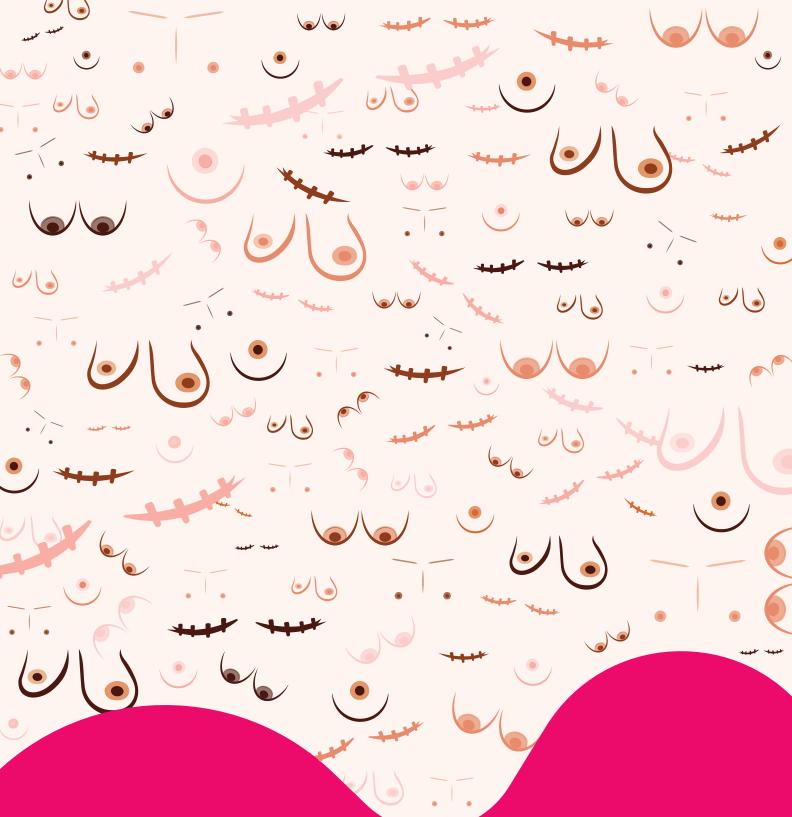

## Guess how many!

Guess the number of chest icons to support CoppaFeel! and help to ensure that all breast cancers in young people are diagnosed early and accurately.

## How to play:

- 1) Make a small donation (we suggest £2)
- 2) Count the number of chest icons
- 3) Write down your name and guess
- 4) The answer will be revealed once everyone has made their guess.

The closest guess will win:

## CoppaFeel!

breast cancer awareness

Guess the number of chest icons to support CoppaFeel! and help to ensure that all breast cancers in young people are diagnosed early and accurately.

## How to play:

- 1) Make a small donation (we suggest £2)
- 2) Count the number of chest icons
- 3) Write down your name and guess
- 4) The answer will be revealed once everyone has made their guess.

| Name        | No. | Name | No. | Name | No. |
|-------------|-----|------|-----|------|-----|
| Sarah Smith | 92  |      |     |      |     |
|             |     |      |     |      |     |
|             |     |      |     |      |     |
|             |     |      |     |      |     |
|             |     |      |     |      |     |
|             |     |      |     |      |     |
|             |     |      |     |      |     |
|             |     |      |     |      |     |
|             |     |      |     |      |     |
|             |     |      |     |      |     |
|             |     |      |     |      |     |
|             |     |      |     |      |     |
|             |     |      |     |      |     |
|             |     |      |     |      |     |
|             |     |      |     |      |     |
|             |     |      |     |      |     |
|             |     |      |     |      |     |
|             |     |      |     |      |     |
|             |     |      |     |      |     |
|             |     |      |     |      |     |
|             |     |      |     |      |     |
|             |     |      |     |      |     |
|             |     |      |     |      |     |
|             |     |      |     |      |     |